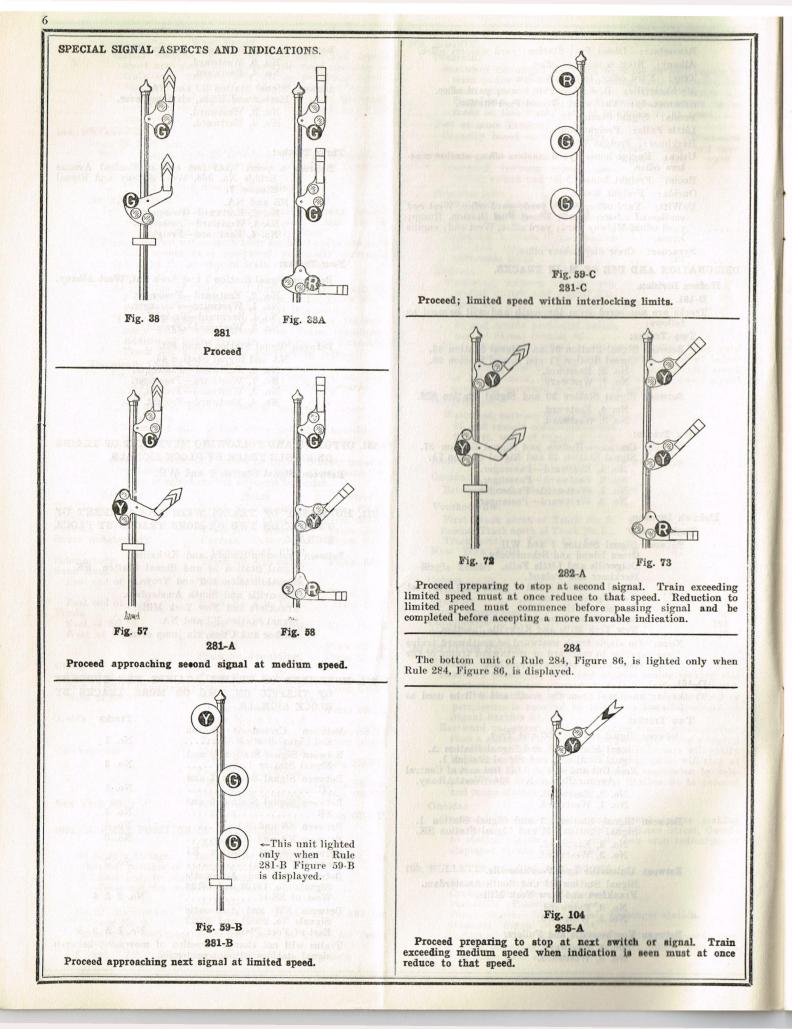

### SPECIAL INSTRUCTIONS

Special Instructions referred to by letter or number relate to Rules for the Government of the Operating Department with corresponding letter or number.