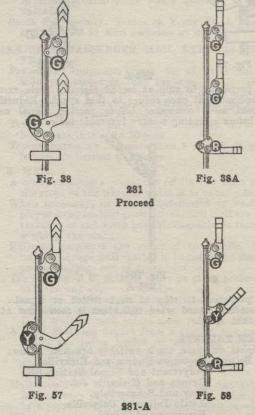

#### 12. HAND, FLAG AND LAMP SIGNALS.

Hudson Division.

Beacon and Poughkeepsie.

A green and white signal will be displayed at Signal Stations 50 and 58 in accordance with Rule 28 for trains scheduled to stop at Beacon and Poughkeepsie on flag stop.

Mohawk Division.

A blue signal displayed from a signal station indicates train is to back from Track No. 1 or Track No. 2. Clear signal will be displayed only after whistle signal acknowledgment has been received.

A white signal displayed from a signal station indicates that train on Track No. 3 or Track No. 4 should take

water at the next water station.

13. EMERGENCY SIGNALS.

Whistles are located at Signal Stations A, B and 1.

14. ENGINE WHISTLE SIGNALS.

Sound Indication

Must be sounded to notify signalman that train 0-00 or engine is stopped and will not proceed until proper indication has been received in accordance with Rule 615.

Hudson Division.

Indication Sound ooooo To be sounded passing Signal Station 90 by trains destined Troy.

At Signal Station 90 for Hudson siding.

Trains requiring water, to be sounded passing Signal Station preceding last facing crossover to the rear of water station.