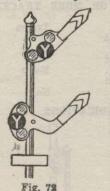

#### 12. HAND, FLAG AND LAMP SIGNALS.

Hudson Division.

Beacon and Poughkeepsie.

A green and white signal will be displayed at Signal Stations 50 and 58 in accordance with Rule 28 for trains scheduled to stop at Beacon and Poughkeepsie on flag stop.

Mohawk Division.

A blue signal displayed from a signal station indicates train is to back from Track No. 1 or Track No. 2. Clear signal will be displayed only after whistle signal acknowledgment has been received.

A white signal displayed from a signal station indicates that train on Track No. 3 or Track No. 4 should take

water at the next water station.

13. EMERGENCY SIGNALS.

Whistles are located at Signal Stations A, B and 1.

14. ENGINE WHISTLE SIGNALS.

Sound Indication

Must be sounded to notify signalman that train 0-00 or engine is stopped and will not proceed until proper indication has been received in accordance with Rule 615.

Hudson Division.

Indication Sound ooooo To be sounded passing Signal Station 90 by trains destined Troy.

At Signal Station 90 for Hudson siding.

Trains requiring water, to be sounded passing Signal Station preceding last facing crossover to the rear of water station.