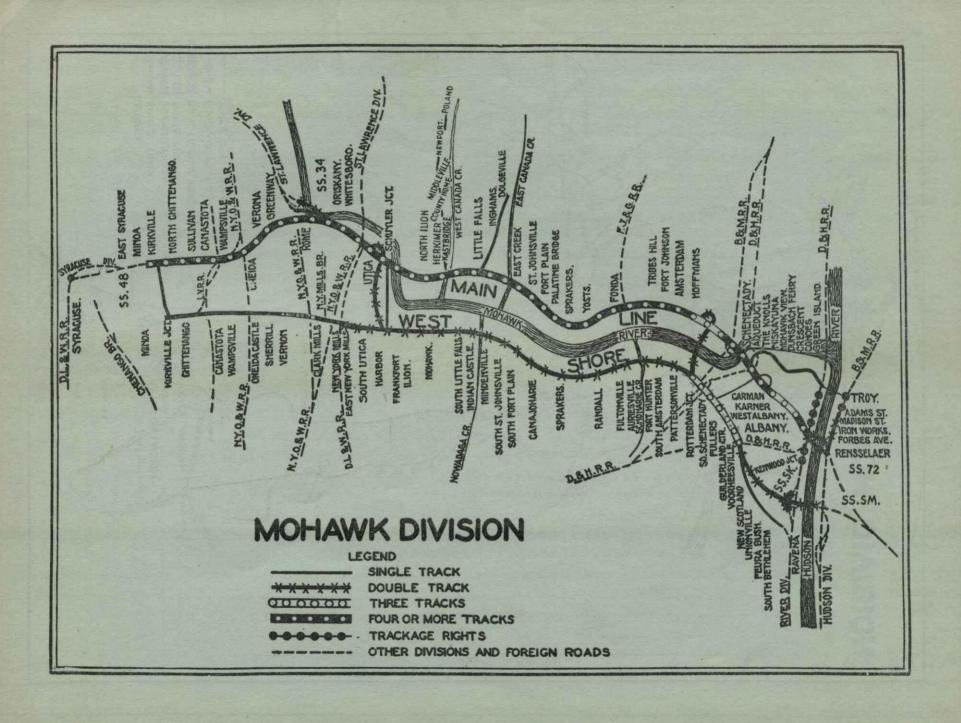

#### Mohawk Division-Main Line

East of Hoffmans

Greenway West of Greenway West Shore

Voorheesville Guilderland

So. Schenectady So. Schenectady Pattersonville East of So. Amsterdam

So. Amsterdam

Frankfort So. Utica

Harter, Glendale Place and German Streets, industrial tracks.

South Utica:

Kemble St. Oneida St. South Utica: 7.00 A.M. until 7.00 P.M. Rutger St.

Bacon St. Albany St. Kossuth Ave. Mohawk St. Eagle St.

Rome Industrial Track:

Square St. Seymour Ave. Arthur St. George St.

James St.

Ridge St.

Madison St.

Clinton St.

State St.

Court St.

Main St.

Whitesboro St.

Highway No. 302

Dairymen's League Crossing

Genesee St.

Sunset Ave.

Taylor Ave.

Conkling Ave.

Dominick St. Fifth St. Mill St. Bouck St. Clark Mills:

Hecla: Vernon:

Vernon St. Oneida Castle: Broad St.

Wampsville: Canastota, West Shore:

Peterboro St. Chittenango: Aqueduct:

Chittenango Rd. Aqueduct Rd. Manor Ave.

Trains will come to a stop before passing over the following crossings: