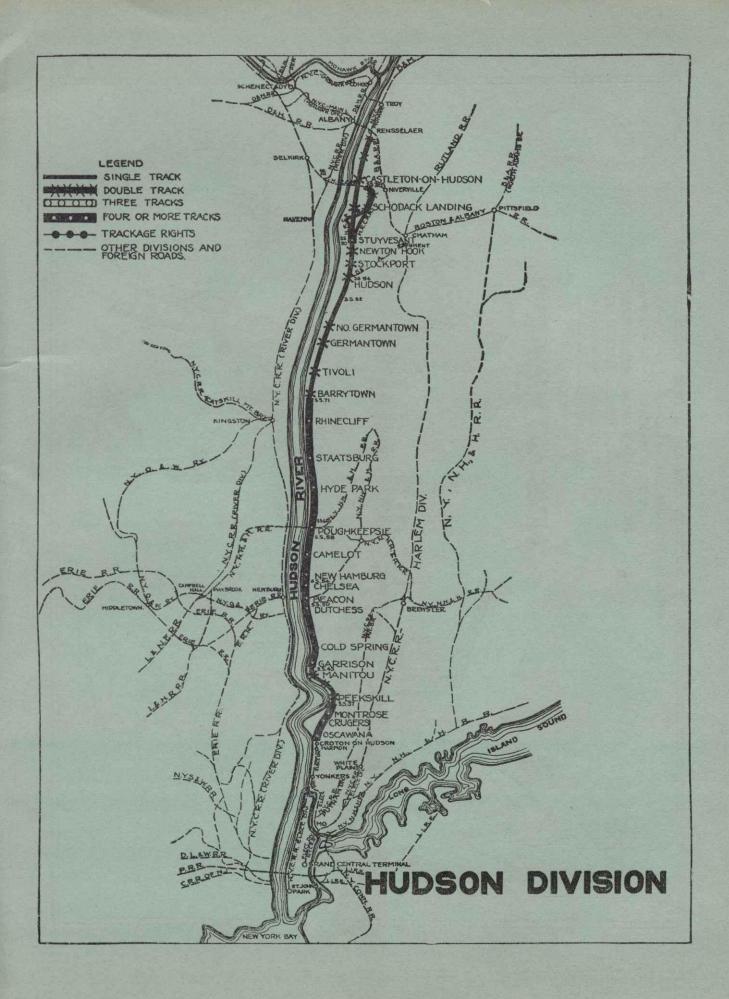

#### Hudson Division

Peekskill Chelsea Staatsburg Hudson

Ferry Road Newton Hook Rensselaer Tellers Crossing

T. & G. Branch Rensselaer Trov

Dayton Street Bank Street River Street Atlas Cement Co., Private Siding

Wyatts Crossing, Tracks Nos. 1-2 Greenway Road Blackman's Crossing

Mill Road Voorheesville - Guilderland Road Middle Road Putnan Road Pattersonville Road Cushing Stone Co.,

Private Siding Minaville Street, Track No. 6

Dyke Street Brinkerhoff Avenue

Central Avenue Monroe Street

Trainmen must flag trains or engines over following

Teller's Crossing, yard tracks.

South Bethlehem:

Jevick Road, 11,089 feet west of station.

Feura Bush:

Highway Crossing west of station.

Amsterdam, Kelloggs Branch: Main St. Crossing.

Herkimer:

Caroline St. King St.

Protection Ave.

Albany St.