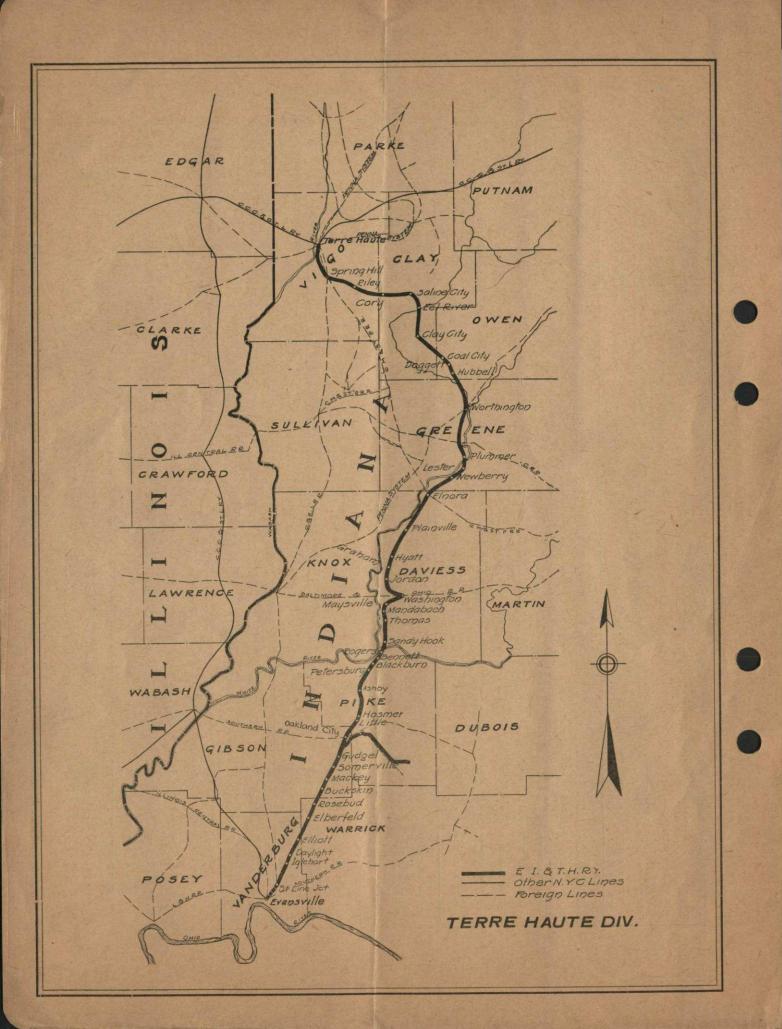

#### INTERMEDIATE STATIONS

| NAME.              | LOCATION.                       | USE.                    |
|--------------------|---------------------------------|-------------------------|
| Riley Mine         | 0.8 mile north of Riley         | Coal Mine.              |
| Hickory Grove      |                                 | Coal Mine.              |
| Climax             | 0.7 mile south of Saline City   | Industry spur.          |
| Eel River          | 2.8 mile south of Saline City   | Loading spur.           |
| Mancourt           |                                 | Doubling track.         |
| Daggett            | 1.2 mile south of Coal City     | Loading spur.           |
| Jefferson Coal Co  |                                 | Coal Mine.              |
| Hubbell            |                                 | Loading spur.           |
| Plummer            |                                 | Loading track.          |
| Chappell           | 0.9 mile North Maysville        | B. & O. Crossing.       |
| Maysville Wye      | 0.1 mile north of Maysville     | Wye.                    |
| Greenmound         | 0.1 mile south of Thomas        | Coal Mine.              |
| Sandy Hook         |                                 | Loading spur.           |
| Gladstone          |                                 | Coal Mine.              |
| Blackburn          | 1.0 mile south of Bennett       | Passenger station.      |
| Pike No. 3         | 1.1 mile north of Petersburg    | Coal Mine.              |
| Gray JCT           | 1.0 mile south of Oakland City  | Branch line connection. |
| Enosville          | 3.7 miles south of Oakland City | Connection with Enos    |
| Coe                | 6.8 miles south of Oakland City | Coal Mine.              |
| Gudgel             | 2.0 miles south of Oakland City | Coal Mine.              |
| General Fuel No. 1 | 1.3 mile north of Somerville    | Coal Mine.              |
| General Fuel No. 2 | 0.4 mile south of Somerville    |                         |
| Elberfeld Mine     | 0.4 mile south of Elberfeld     |                         |
| Elliott            | 2.9 miles south of Elberfeld    | Loading spur.           |
| Iglehart           | 2.2 miles south of Daylight     |                         |
| McCutcheon         |                                 | Suburban station.       |